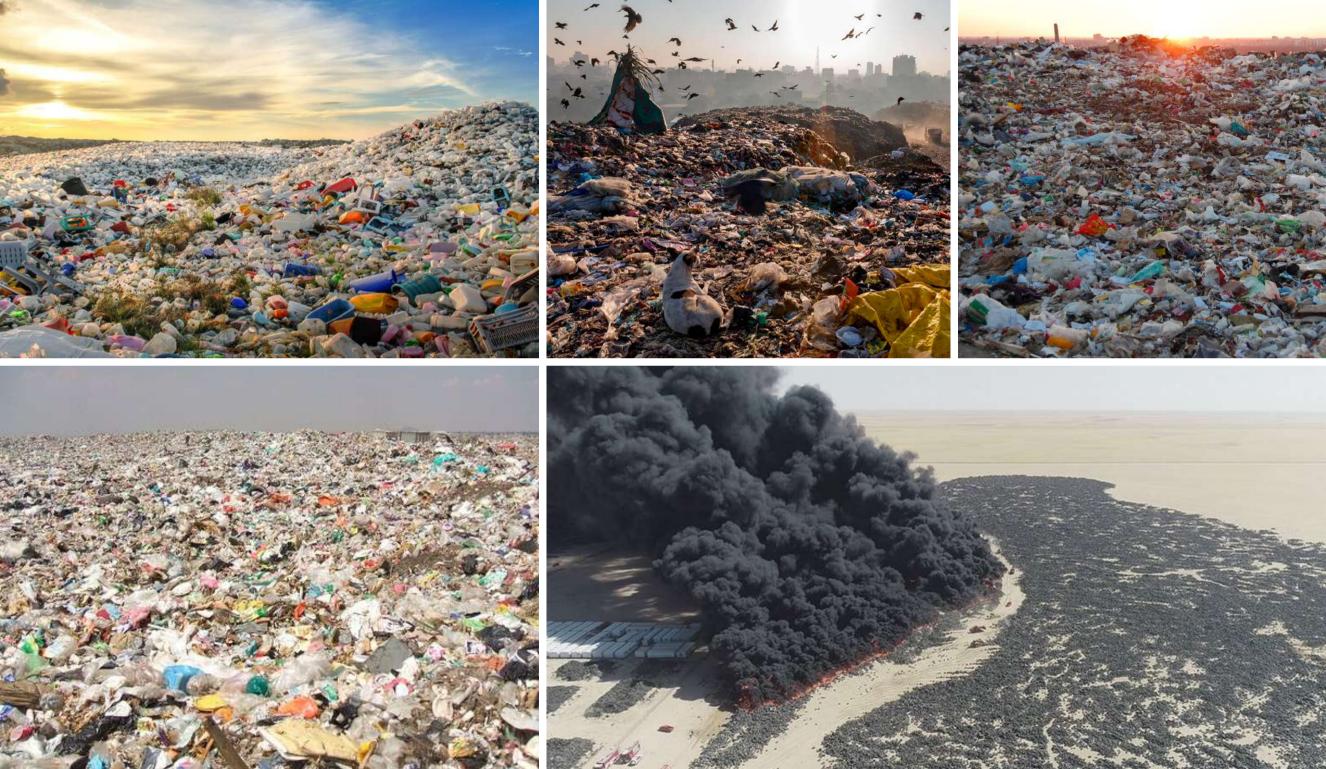

#### Two billion tons of solid household wastes is produced annually by the humankind.

Circa 20% of wastes is being processed in the world at average, the remainder is transformed into the massive waste dumps.

#### Waste dump areas are increased daily up to several hundred kilometers

#### More than 30 billion tons of solid household wastes are accumulated on landfill sites and waste dumps in Kazakhstan.

#### Enormous numbers of animals are killed due to wastes.