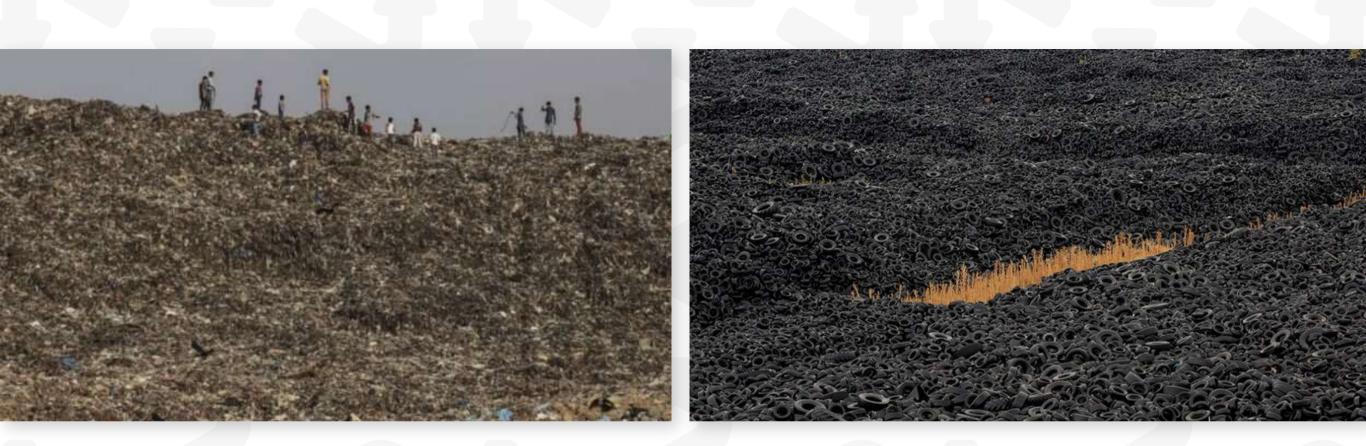

#### Two billion tons of solid household wastes is produced annually by the humankind.

Circa 20% of wastes is being processed in the world at average, the remainder is transformed into the massive waste dumps.

#### Waste dump areas are increased daily up to several hundred kilometers

#### More than 30 billion tons of solid household wastes are accumulated on landfill sites and waste dumps in Kazakhstan.