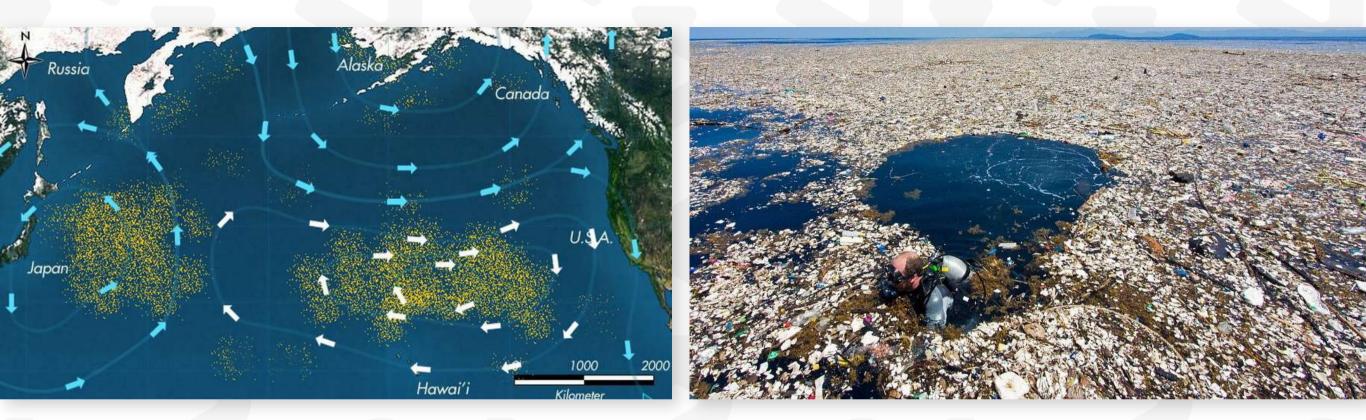

#### **Great Pacific Garbage Patch (Eastern Garbage Patch), area is to 15 million sq.km**.