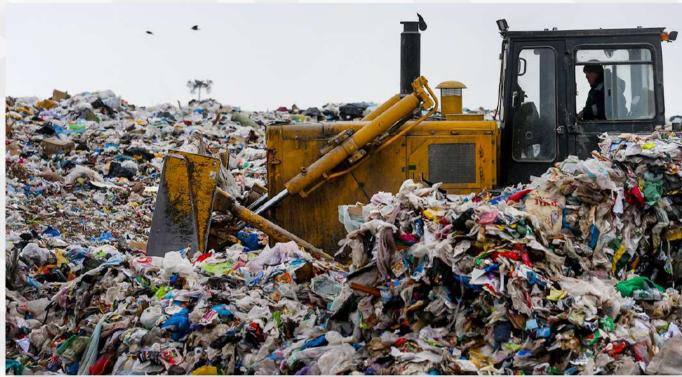

#### Two billion tons of solid household wastes is produced annually by the humankind.

Circa 20% of wastes is being processed in the world at average, the remainder is transformed into the massive waste dumps.

#### Waste dump areas are increased daily up to several hundred kilometers

#### More than 30 billion tons of solid household wastes are accumulated on landfill sites and waste dumps in Kazakhstan.