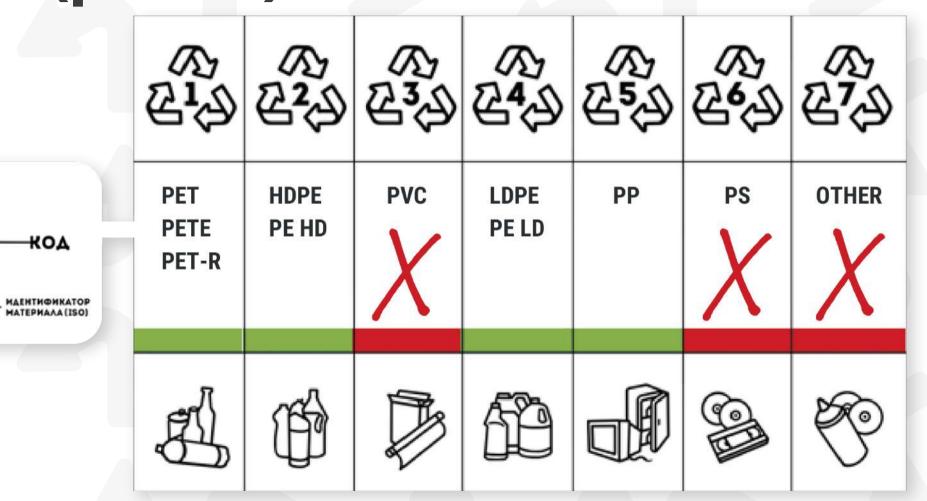

## Identification marks of the recovered materials (plastic).

PET

How to recognize the identification mark of the package? Where is the identification marks reference shown?

**РVC/ПВХ – 3** 

РS/ПОЛИСТИРОЛ – 6

ОТНЕК/ДРУГОЙ - 7

03

PVC

06

PS

207

OTHER

Any kind of package with the initial letter C/. C/ - COMPOSITE (mixed), Most often, they are the multilayer packages.

Tetrahedral packs (Tetra Pack) and multilayer packages, paper disposable tableware, pouches, doy-packs.

In what shape the wastes shall not be delivered for processing into the recovered materials acceptance centers?