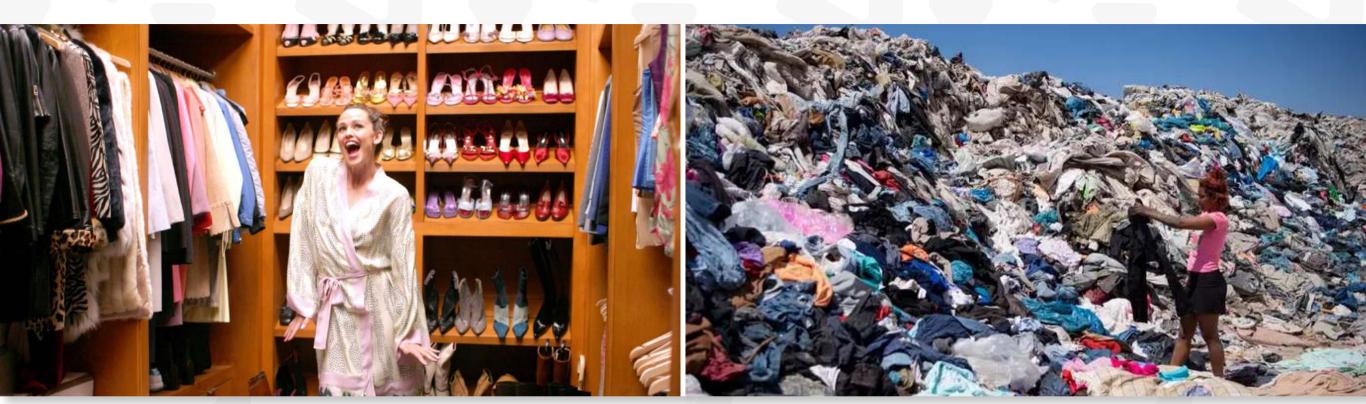

#### **REFUSE – refuse of overconsumption, using disposable plastic tableware and "paper dishes".**

REDUCE – reduce consumption of those goods which you can't refuse, we don't need 20 pair of shoes, 5 pair is enough.