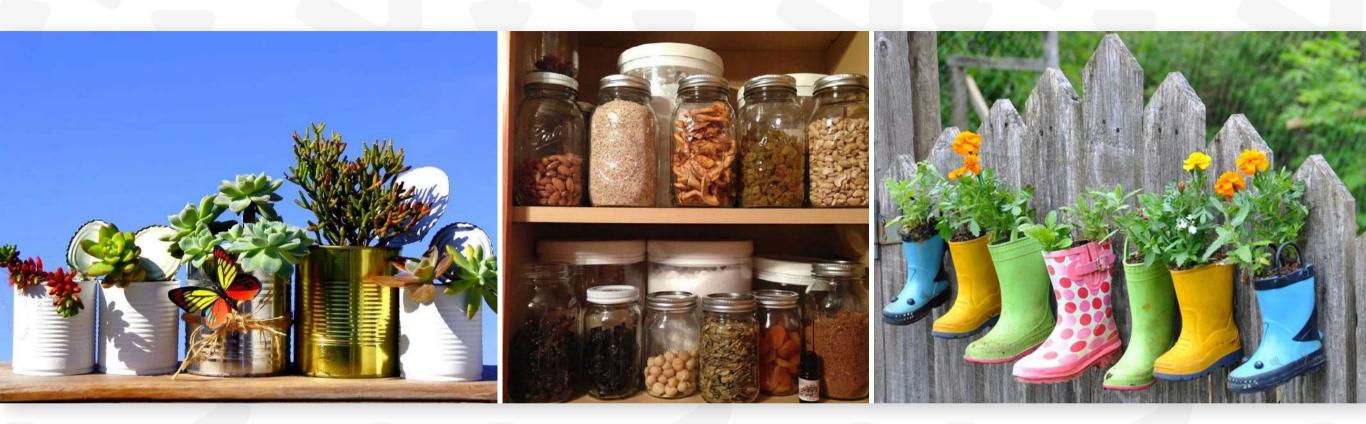

REUSE – reusing of goods, if there is an alternative to buying the new goods, then use it.

## **RECYCLE – start separating wastes and discarding wastes for processing.**

**ROT – composting of the food and organic wastes, using the compost as a form of fertilizer.** 