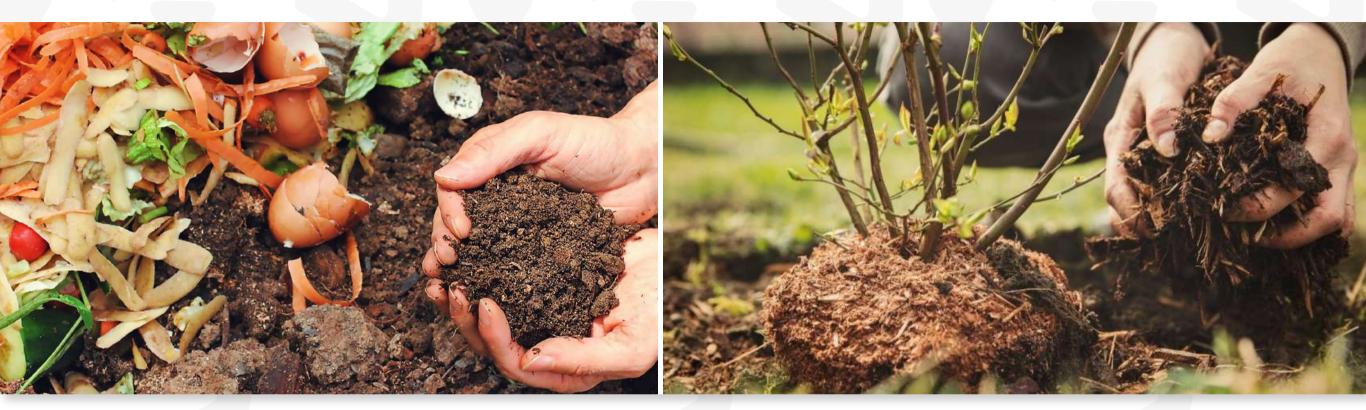

## **RECYCLE – start separating wastes and discarding wastes for processing.**

**ROT – composting of the food and organic wastes, using the compost as a form of fertilizer.** 