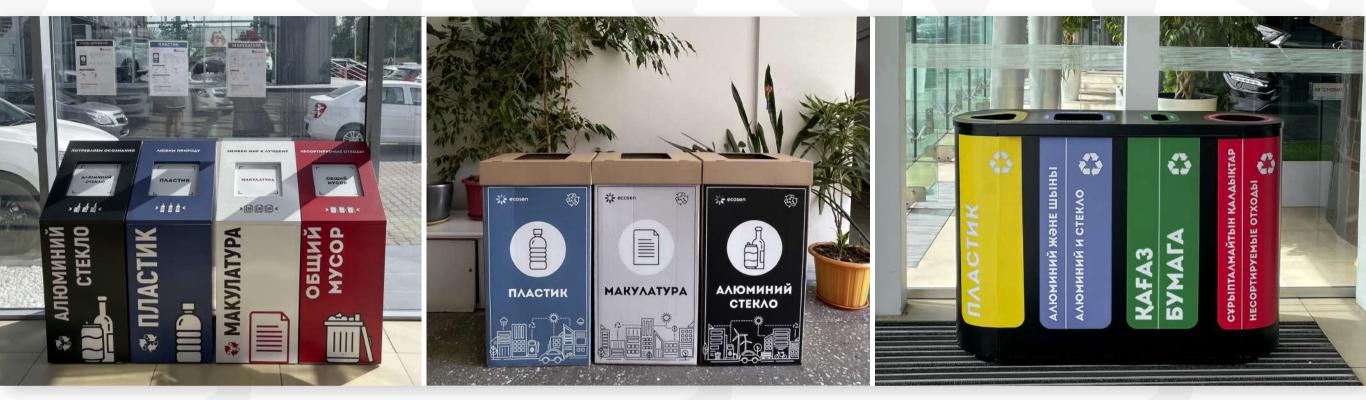

REUSE – reusing of goods, if there is an alternative to buying the new goods, then use it.



## **RECYCLE – start separating wastes and discarding wastes for processing.**



**ROT – composting of the food and organic wastes, using the compost as a form of fertilizer.** 

### To merge into ECOSEN means to love home.



### Who are we?

We are a sole company in Kazakhstan who accept all types of processed raw materials. Apart from collection of processed raw materials we widely participate in promotion of ecological awareness of Almaty city community. Providing services of "Green office", run campaigns, Saturday clean-up events, working in collaboration with the charity organizations.

@ecosen.kz @ecosen



8 (701) 045 77 73

## We collaborate with the Public foundations and movements:





We implement the option of "Green office" into the Company as one of the solution of business ecologization.

#### Mobile application "ECOSEN".

| 3:10 7                           | 🗢 🖿                             | 3:19 7                     |          |        | 3:14 7                                                               |                   | 20:07 1                                     | = \$ In.                     |
|----------------------------------|---------------------------------|----------------------------|----------|--------|----------------------------------------------------------------------|-------------------|---------------------------------------------|------------------------------|
| Точки сдачи вторсырья            | Списак                          | Рейтин