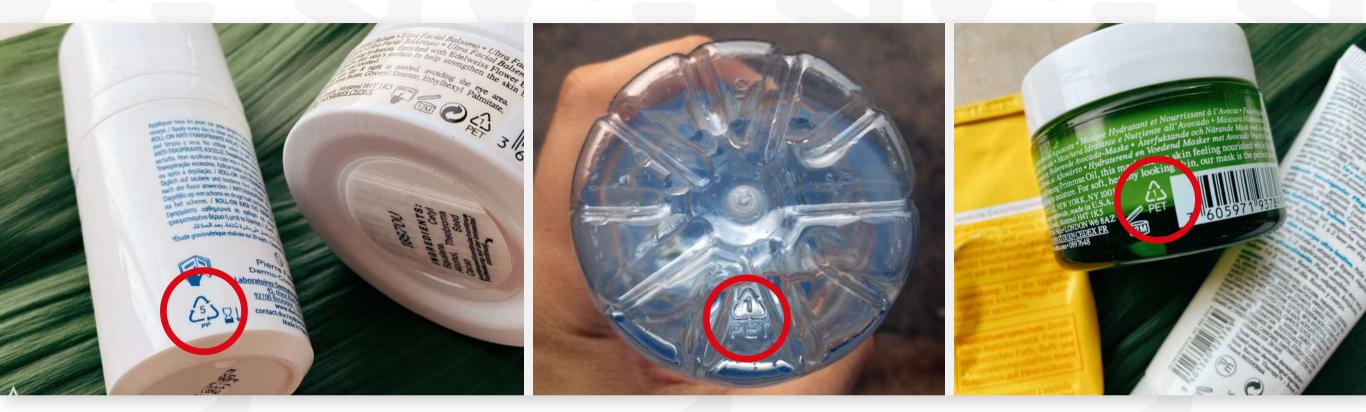

## Identification marks of the recovered materials (plastic).

PET

How to recognize the identification mark of the package? Where is the identification marks reference shown?

**РVC/ПВХ – 3** 

РS/ПОЛИСТИРОЛ – 6