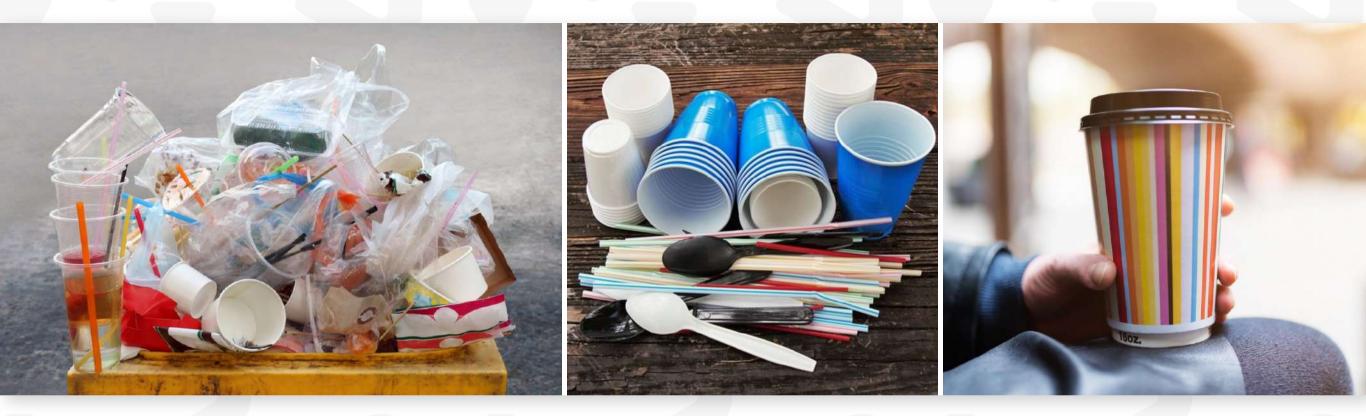

#### Two billion tons of solid household wastes is produced annually by the humankind.

Circa 20% of wastes is being processed in the world at average, the remainder is transformed into the massive waste dumps.

#### Waste dump areas are increased daily up to several hundred kilometers