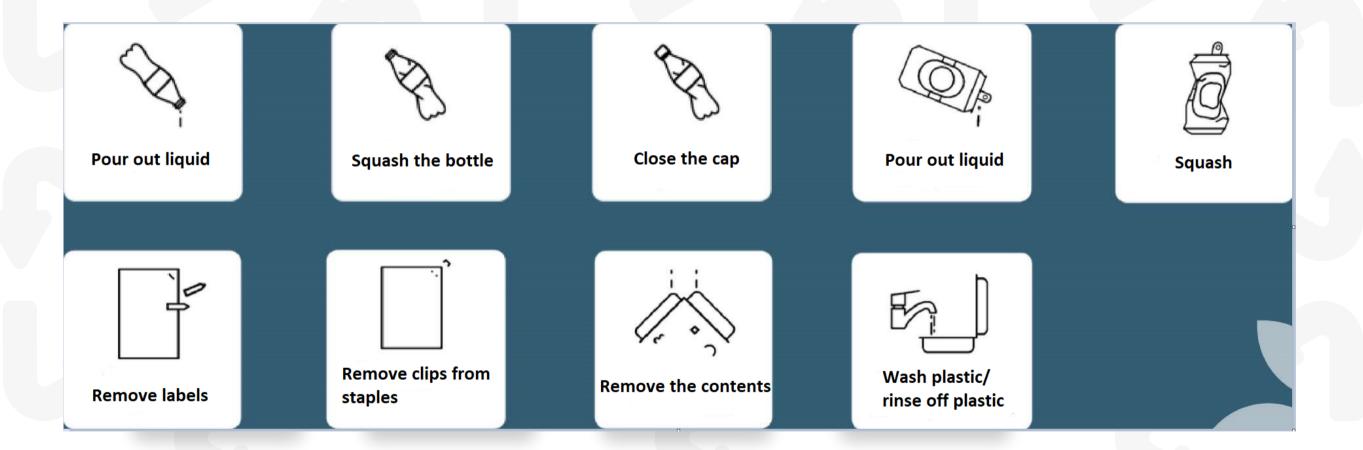

SEN".**



#### Bonus scheme "ECOSEN".



For each delivery of recovered materials to our center or by using recovered materials removal services the users of "ECOSEN" application earn some bonus.

Accrued bonus may be spent in the application under category Shop.

### How to start deliver wastes for processing?

**1.Find recoverable wastes acceptance center which is convenient for you;** 

2. Familiarize with the rules of the center, find out what they accept;

3.Start recognizing the identification marks and make familiar with the Wastes reduction culture in your own way. Love cannot be forced. Don't push yourself to do everything at once, deepen into eco-friendly way of life gradually.

## What do we accept for processing in ECOSEN centers?



#### In what shape to deliver the wastes?



## Identification marks of the recovered materials (plastic).

PET





How to recognize the identification mark of the package? Where is the identification marks reference shown?



**РVC/ПВХ – 3** 

РS/ПОЛИСТИРОЛ – 6

ОТНЕК/ДРУГОЙ - 7



03

PVC

06

PS

207

OTHER





Any kind of package with the initial letter C/. C/ - COMPOSITE (mixed), Most often, they are the multilayer packages.



Tetrahedral packs (Tetra Pack) and multilayer packages, paper disposable tableware, pouches, doy-packs.



In what shape the wastes shall not be delivered for processing into the recovered materials acceptance centers?

What happen to the wastes since they got into ECOSEN?



#### WASTE PAPER – LLP "Maolin" CARDBOARD – LLP "NurKagazy"



#### PLASTIC PET1 – LLP "BetaPlast" PLASTIC HDPE2, LDPE4 – LLP "