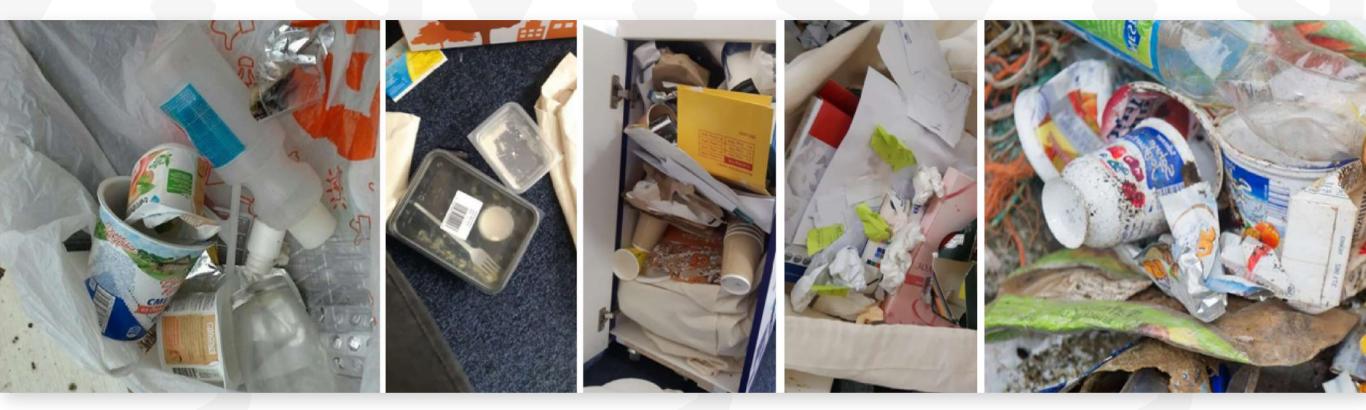

#### In what shape to deliver the wastes?

Tetrahedral packs (Tetra Pack) and multilayer packages, paper disposable tableware, pouches, doy-packs.

In what shape the wastes shall not be delivered for processing into the recovered materials acceptance centers?