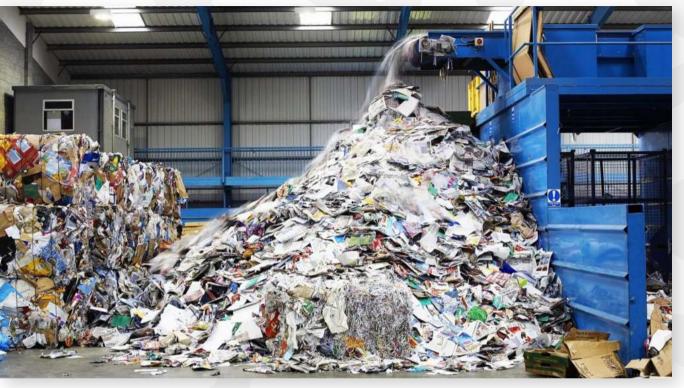

#### Two billion tons of solid household wastes is produced annually by the humankind.

Circa 20% of wastes is being processed in the world at average, the remainder is transformed into the massive waste dumps.

#### Waste dump areas are increased daily up to several hundred kilometers