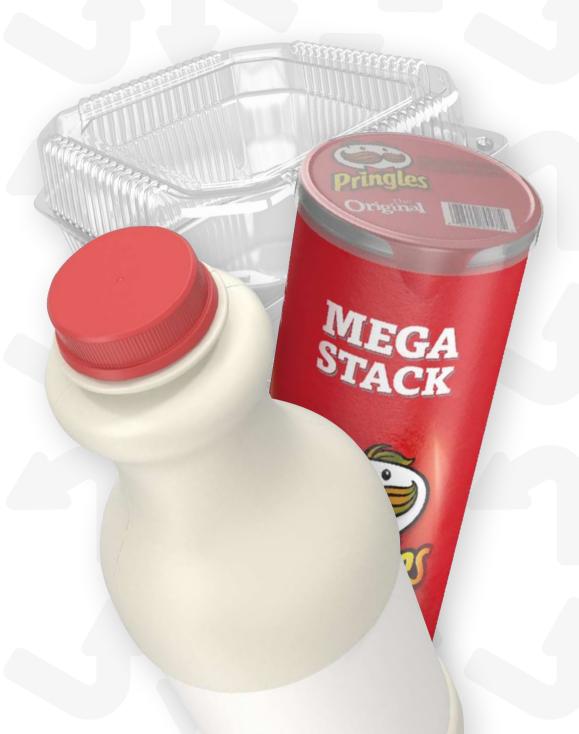

## Identification marks of the recovered materials (plastic).

PET

How to recognize the identification mark of the package? Where is the identification marks reference shown?

**РVC/ПВХ – 3** 

РS/ПОЛИСТИРОЛ – 6

ОТНЕК/ДРУГОЙ - 7

03

PVC

06

PS

207

OTHER

Any kind of package with the initial letter C/. C/ - COMPOSITE (mixed), Most often, they are the multilayer packages.