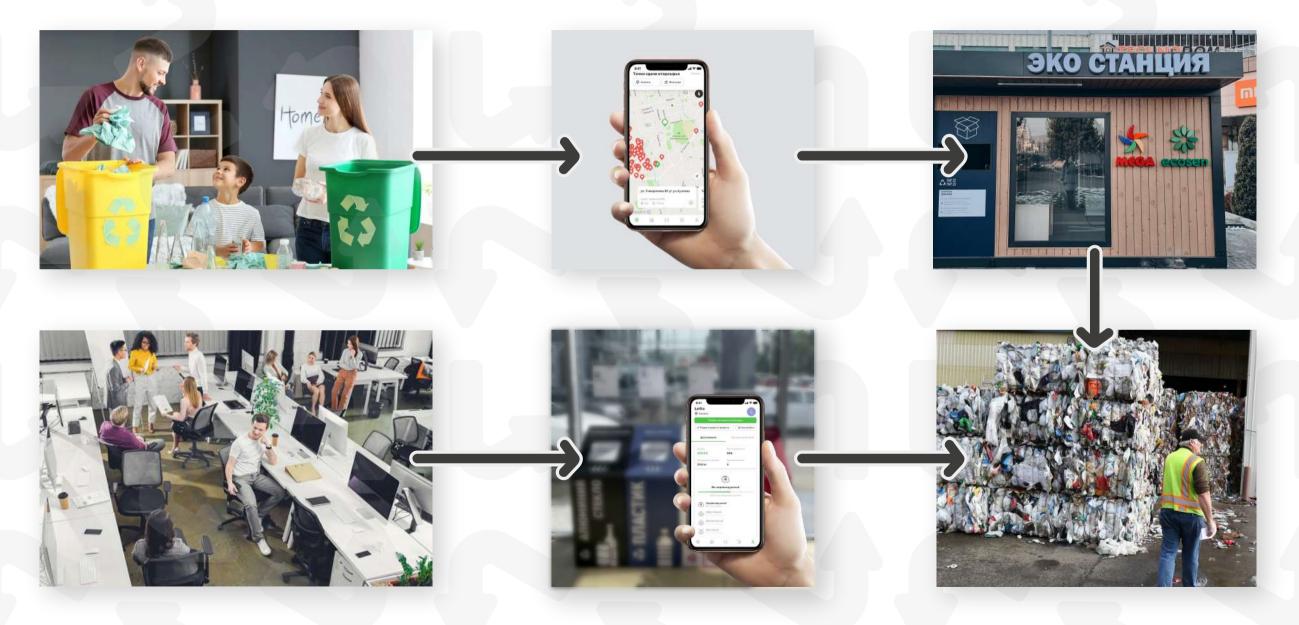

### How to start deliver wastes for processing?

**1.Find recoverable wastes acceptance center which is convenient for you;** 

2. Familiarize with the rules of the center, find out what they accept;

3.Start recognizing the identification marks and make familiar with the Wastes reduction culture in your own way. Love cannot be forced. Don't push yourself to do everything at once, deepen into eco-friendly way of life gradually.

What happen to the wastes since they got into ECOSEN?